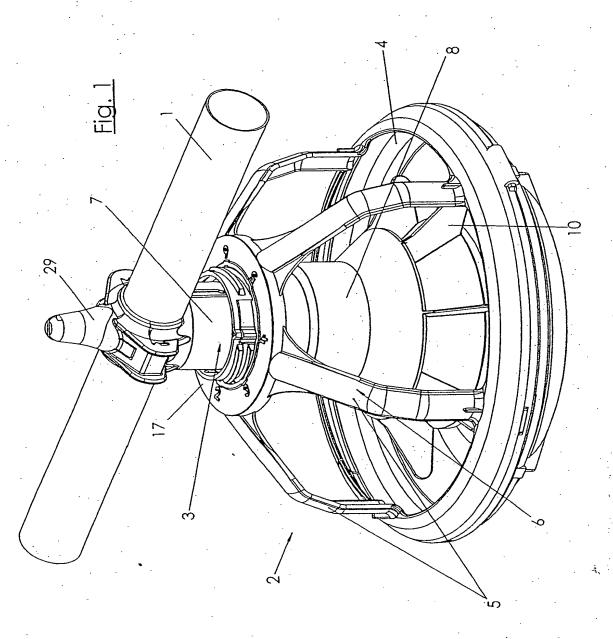

10/500078











10/500078

Fig. 5







10/500078







## This Page is Inserted by IFW Indexing and Scanning Operations and is not part of the Official Record

## **BEST AVAILABLE IMAGES**

Defective images within this document are accurate representations of the original documents submitted by the applicant.

Defects in the images include but are not limited to the items checked:

BLACK BORDERS

IMAGE CUT OFF AT TOP, BOTTOM OR SIDES

FADED TEXT OR DRAWING

BLURRED OR ILLEGIBLE TEXT OR DRAWING

SKEWED/SLANTED IMAGES

COLOR OR BLACK AND WHITE PHOTOGRAPHS

GRAY SCALE DOCUMENTS

LINES OR MARKS ON ORIGINAL DOCUMENT

REFERENCE(S) OR EXHIBIT(S) SUBMITTED ARE POOR QUALITY

OTHER:

## IMAGES ARE BEST AVAILABLE COPY.

As rescanning these documents will not correct the image problems checked, please do